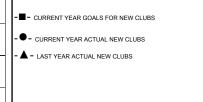

#### GOALS AND ACTUAL MEMBERS CUMULATIVE

| <b>=</b> - c | CURRENT YEAR GOALS FOR NEW |
|--------------|----------------------------|
| IEMBE        | RS                         |

- - CURRENT YEAR ACTUAL MEMBERS

| Members               |                    |                                     |                    |                  |  |  |  |
|-----------------------|--------------------|-------------------------------------|--------------------|------------------|--|--|--|
| RESULTS FOR 2014-2015 |                    |                                     |                    |                  |  |  |  |
| QUARTER               | NEW MEMBER<br>GOAL | CHARTER AND<br>NEW MEMBERS<br>ADDED | DROPPED<br>MEMBERS | NET<br>GAIN/LOSS |  |  |  |
| JULY/AUG/SEPT         | 0                  | 61                                  | 70                 | -9               |  |  |  |
| OCT/NOV/DEC           | 0                  | 23                                  | 61                 | -38              |  |  |  |
| JAN/FEB/MAR           | 0                  | 0                                   | 0                  | 0                |  |  |  |
| APR/MAY/JUNE          | 0                  | 0                                   | 0                  | 0                |  |  |  |