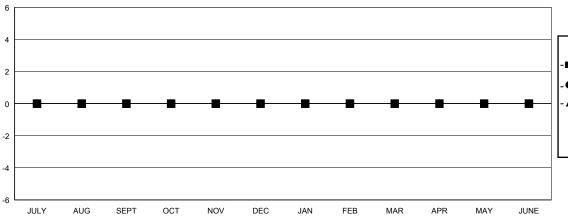

### GOALS AND ACTUAL NEW CLUBS CUMULATIVE

## **LOCATION TEXAS**

|                             |                  | Clubs     |                  |                  |  |  |
|-----------------------------|------------------|-----------|------------------|------------------|--|--|
| RESULTS FOR 2014-2015       |                  |           |                  |                  |  |  |
| QUARTER                     | NEW CLUB<br>GOAL | NEW CLUBS | DROPPED<br>CLUBS | NET<br>GAIN/LOSS |  |  |
| JULY/AUG/SEPT OCT/NOV/DEC   | 0                | 0         | 0                | 0                |  |  |
| JAN/FEB/MAR<br>APR/MAY/JUNE | 0                | 0<br>0    | 0<br>0           | 0<br>0           |  |  |
|                             |                  |           |                  |                  |  |  |